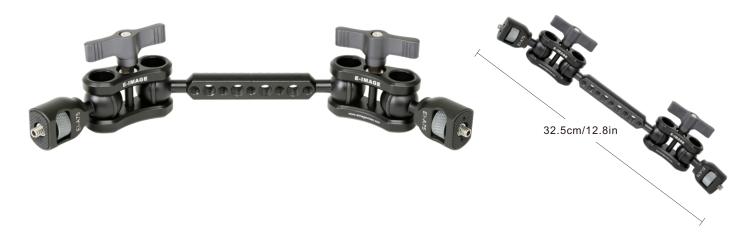

## EI-A75 TWIN 12"Double Ball Clamp Arm

It a universal mount for attaching the accessory like monitor, light, audio recorder and more to the cage holes. The arm components are interchangeable, 1/4"-20 knobs on both ends are for quick and easy locking and release. It could be adjusted in different positions and angels by loosening and tightening the wing nuts.

## **SPECIFICATIONS**

Max. Length 32.5cm / 12.8in

Payload 3.0kg / 6.6lbs

Net Weight 350g / 0.8lbs

## **FEATURES**

Universal 1/4" screws on both ends. Great for attaching LCDs, lights, audio recorders and other accessories. Wide angles for adjustment.

Ergonomic rigid lockup takes just a quick twist of one control.