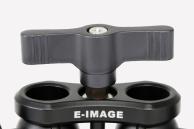

## EI-A75 TWIN 12"Double Ball Clamp Arm

It a universal mount for attaching the accessory like monitor, light, audio recorder and more to the cage holes. The arm components are interchangeable, 1/4"-20 knobs on both ends are for quick and easy locking and release. It could be adjusted in different positions and angels by loosening and tightening the wing nuts.

## **FEATURES**

Universal 1/4" screws on both ends. Great for attaching LCDs, lights, audio recorders and other accessories. Wide angles for adjustment.

Ergonomic rigid lockup takes just a quick twist of one control.