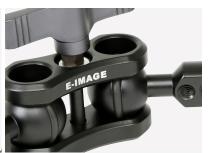

## EI-A75 TWIN 12"Double Ball Clamp Arm

It a universal mount for attaching the accessory like monitor, light, audio recorder and more to the cage holes. The arm components are interchangeable, 1/4"-20 knobs on both ends are for quick and easy locking and release. It could be adjusted in different positions and angels by loosening and tightening the wing nuts.

High quality aluminum, very study.

That's rubber-padded to prevent scratching and ensure more secure attachment.

180° Mini ball heads on both ends.

Usage scenario.