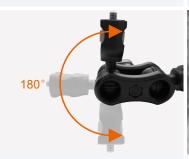

High quality aluminum, very study.

That's rubber-padded to prevent scratching and ensure more secure attachment.

180° Mini ball heads on both ends.

Usage scenario.