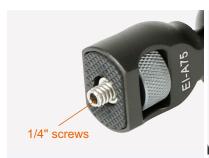

## **FEATURES**

Universal 1/4" screws on both ends. Great for attaching LCDs, lights, audio recorders and other accessories. Wide angles for adjustment.

Ergonomic rigid lockup takes just a quick twist of one control.

High quality aluminum, very study.

That's rubber-padded to prevent scratching and ensure more secure attachment.

180° Mini ball heads on both ends.

Usage scenario.