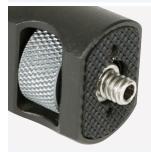

High quality aluminum, very study.

That's rubber-padded to prevent scratching and ensure more secure attachment.

180° Mini ball heads on both ends.

Usage scenario.