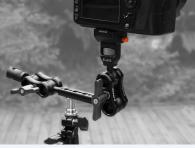

High quality aluminum, very study.

That's rubber-padded to prevent scratching and ensure more secure attachment.

180° Mini ball heads on both ends.

Usage scenario.